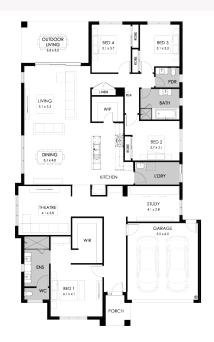

## Lot 3 Emu Creek Road, Strathfieldsaye Emu Rise Estate.

 Land size:
 700m²

 Home Size:
 297.43m²

- Stunning façade included
- Double glazed thermally broken awning windows
- Quality floor coverings throughout
- 2550mm high ceilings to ground floor
- LED downlights to entry, kitchen and living
- Soft closers to all kitchen, laundry, vanity drawers and doors
- ILVE 900mm wide oven, cooktop and rangehood
- 40mm Caesarstone kitchen benchtops
- 20mm Caesarstone to bathroom benchtops
- Quality Caroma basins and tapware
- · Overhead cupboards adjacent to rangehood
- Tiled splashback
- 7-Star Energy rating
- 25 Year Structural Guarantee
- 12 Year Maintenance