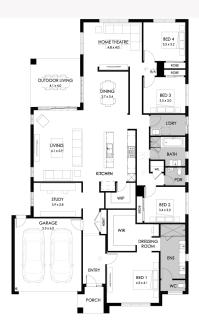

## Lot 4 Emu Creek Road, Strathfieldsaye Emu Rise Estate.

Land size: 630m<sup>2</sup> 297.14m<sup>2</sup> Home Size:

- Stunning façade included
- Double glazed thermally broken awning windows
- Quality floor coverings throughout2550mm high ceilings to ground floor
- · LED downlights to entry, kitchen and living
- · Soft closers to all kitchen, laundry, vanity drawers and doors
- ILVE 900mm wide oven, cooktop and rangehood
- 40mm Caesarstone kitchen benchtops
- 20mm Caesarstone to bathroom benchtops
- · Quality Caroma basins and tapware
- · Overhead cupboards adjacent to rangehood
- Tiled splashback
- 7-Star Energy rating
- 25 Year Structural Guarantee
- 12 Year Maintenance

YOUR LOCAL NEW HOMES CONSULTANT

Chloe Whitehead 0409 862 052 | cwhitehead@boutiquehomes.com.au

Price based on floor plan shown and on builder's preferred siting, Floor plan depicts a modern facade shown and included in price. Image used is an illustrative purposes only and may show decorative items not included in the price shown including path, fencing, landscaping, coach lights and furnit based on developer supplied engineering plans and plans of subdivision and final pricing may vary if actual site conditions differ to those shown in these documents Block and building dimensions may vary from the illustration and the details shown. The price does not include transfer duty, settlement intrastructure levels imposed or any other fees or disbursements associated with the settlement of the land. Addition to the contract may be required with Council and Regulary Authority requirements which may also affect the price. Pricing subject to change without notice. Further terms and condition including with respect to the price, for the full terms and conditions please visit they have bodiquehences con audiscipations.