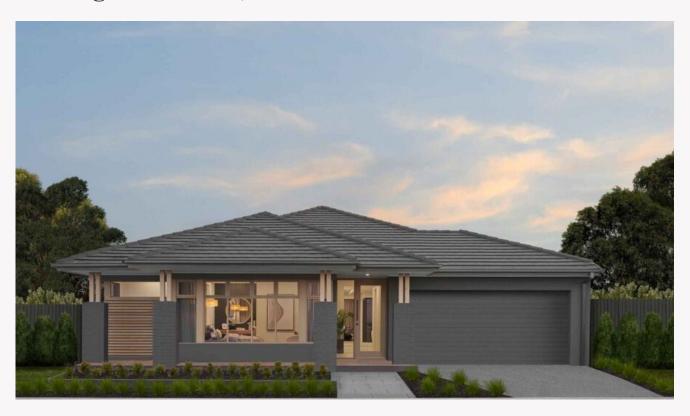

## Marseille 32 Provincial façade. **Package from \$752,900**

## Lot 4 Emu Creek Road, Strathfieldsaye Emu Rise Estate.

Land size: 630m<sup>2</sup> 297.14m<sup>2</sup> Home Size:

- Stunning façade included
- Double glazed thermally broken awning windows
- Quality floor coverings throughout2550mm high ceilings to ground floor
- · LED downlights to entry, kitchen and living
- · Soft closers to all kitchen, laundry, vanity drawers and doors
- ILVE 900mm wide oven, cooktop and rangehood
- 40mm Caesarstone kitchen benchtops
- 20mm Caesarstone to bathroom benchtops
- · Quality Caroma basins and tapware
- · Overhead cupboards adjacent to rangehood
- Tiled splashback
- 7-Star Energy rating
- 25 Year Structural Guarantee
- 12 Year Maintenance