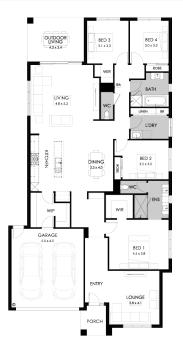

## Seville 28 with Luxe façade. Package from \$724,400

## Lot 5 Emu Creek Road, Strathfieldsaye Emu Rise Estate.

| Land size: | 630m <sup>2</sup>    |
|------------|----------------------|
| Home Size: | 262.98m <sup>2</sup> |

- Stunning façade included
- Double glazed thermally broken awning windows
- Quality floor coverings throughout2550mm high ceilings to ground floor
- LED downlights to entry, kitchen and living
- · Soft closers to all kitchen, laundry, vanity drawers and doors
- ILVE 900mm wide oven, cooktop and rangehood
- 40mm Caesarstone kitchen benchtops
- · 20mm Caesarstone to bathroom benchtops
- · Quality Caroma basins and tapware
- · Overhead cupboards adjacent to rangehood
- Tiled splashback
- 7-Star Energy rating
- 25 Year Structural Guarantee
- 12 Year Maintenance