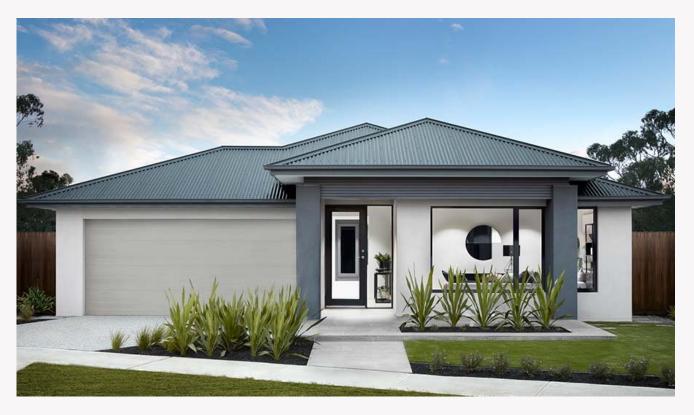

## Seville 28 with Luxe façade. Package from \$724,400

## Lot 5 Emu Creek Road, Strathfieldsaye Emu Rise Estate.

| Land size: | 630m <sup>2</sup>    |
|------------|----------------------|
| Home Size: | 262.98m <sup>2</sup> |

- Stunning façade included
- Double glazed thermally broken awning windows
- Quality floor coverings throughout2550mm high ceilings to ground floor
- LED downlights to entry, kitchen and living
- · Soft closers to all kitchen, laundry, vanity drawers and doors
- ILVE 900mm wide oven, cooktop and rangehood
- 40mm Caesarstone kitchen benchtops
- · 20mm Caesarstone to bathroom benchtops
- · Quality Caroma basins and tapware
- · Overhead cupboards adjacent to rangehood
- Tiled splashback
- 7-Star Energy rating
- 25 Year Structural Guarantee
- 12 Year Maintenance