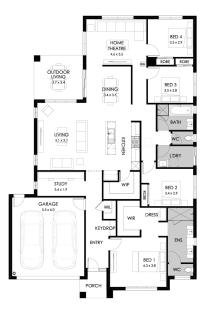

## Lot 8 Emu Creek Road, Strathfieldsaye Emu Rise Estate.

| Land size: | 630m <sup>2</sup>    |
|------------|----------------------|
| Home Size: | 255.88m <sup>2</sup> |

- Stunning façade included
- Double glazed thermally broken awning windows
- Quality floor coverings throughout2550mm high ceilings to ground floor
- · LED downlights to entry, kitchen and living
- · Soft closers to all kitchen, laundry, vanity drawers and doors
- ILVE 900mm wide oven, cooktop and rangehood
- 40mm Caesarstone kitchen benchtops
- · 20mm Caesarstone to bathroom benchtops
- · Quality Caroma basins and tapware
- · Overhead cupboards adjacent to rangehood
- Tiled splashback
- 7-Star Energy rating
- 25 Year Structural Guarantee
- 12 Year Maintenance