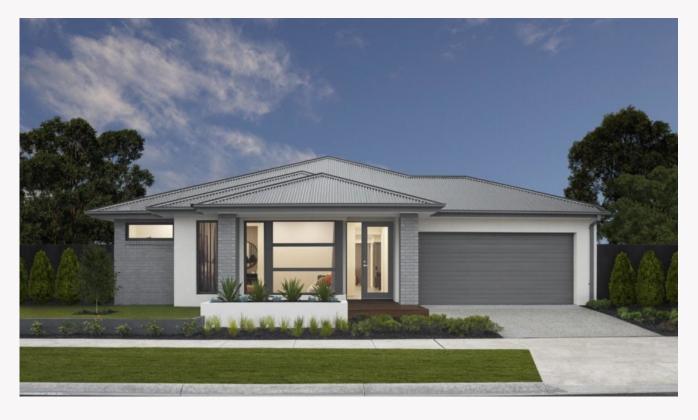

## Marseille 28 with Contempo façade. Package from \$715,900

□ 4 - 2 □ 2

## Lot 8 Emu Creek Road, Strathfieldsaye Emu Rise Estate.

| Land size: | 630m <sup>2</sup>    |
|------------|----------------------|
| Home Size: | 255.88m <sup>2</sup> |

- Stunning façade included
- Double glazed thermally broken awning windows
- Quality floor coverings throughout2550mm high ceilings to ground floor
- · LED downlights to entry, kitchen and living
- · Soft closers to all kitchen, laundry, vanity drawers and doors
- ILVE 900mm wide oven, cooktop and rangehood
- 40mm Caesarstone kitchen benchtops
- · 20mm Caesarstone to bathroom benchtops
- · Quality Caroma basins and tapware
- · Overhead cupboards adjacent to rangehood
- Tiled splashback
- 7-Star Energy rating
- 25 Year Structural Guarantee
- 12 Year Maintenance