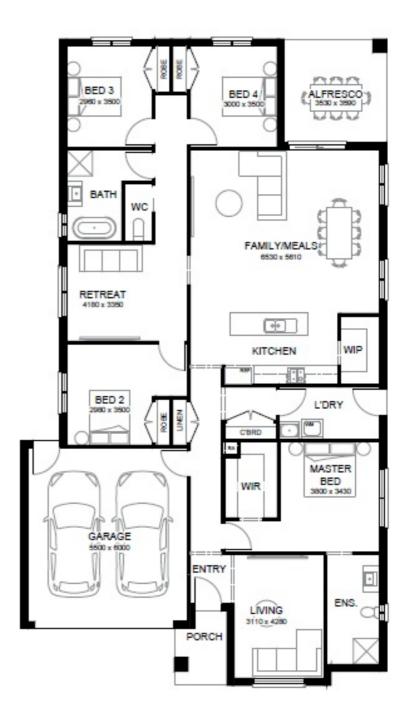

## FREEMONT 252

MINIMUM LOT WIDTH 14.00m
MINIMUM LOT DEPTH 28.00m
HOME WIDTH 12.60m
HOME LENGTH 22.33m

| TOTAL        | 251.71m <sup>2</sup> | 27.09sq |
|--------------|----------------------|---------|
| Alfresco     | 12.67m <sup>2</sup>  | 1.36sq  |
| Porch        | 4.26m <sup>2</sup>   | 0.46sq  |
| Garage       | 36.28m <sup>2</sup>  | 3.91sq  |
| Ground floor | 198.50m²             | 21.37sq |
|              |                      |         |