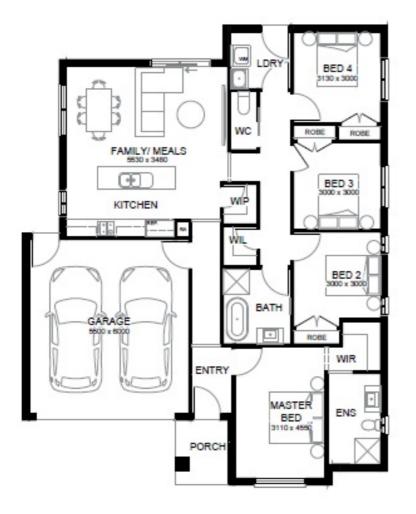

## For Sale: \$658,580 Turnkey Fixed Price Build - No Surprises!

630 m<sup>2</sup>

T

Sasha Bursac 0492901154 sasha@tkbg.com.au

PRINCETON 171

| 4 | 2 | 1 | 2 |
|---|---|---|---|

| MINIMUM LOT WIDTH | 14.00m |
|-------------------|--------|
| MINIMUM LOT DEPTH | 25.00m |
| HOME WIDTH        | 12.60m |
| HOME LENGTH       | 15.90m |

| Ground floor | 130.57m <sup>2</sup> | 14.05sq |
|--------------|----------------------|---------|
| Garage       | 36.12m <sup>2</sup>  | 3.89sq  |
| Porch        | 4.21m <sup>2</sup>   | 0.45sq  |
| TOTAL        | 170.90m <sup>2</sup> | 18.40sq |