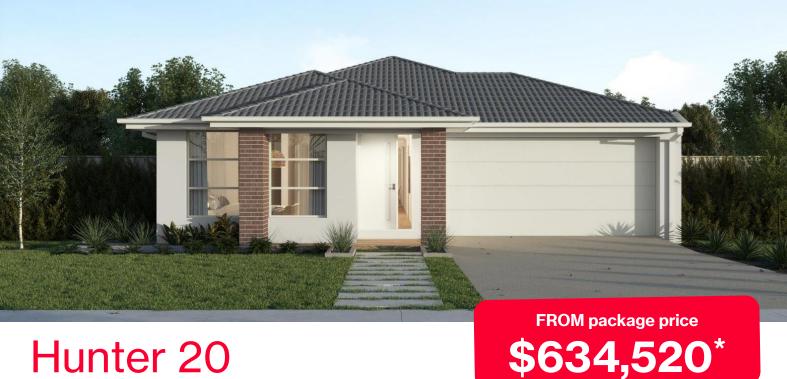

## Hunter 20

## Emu Rise Estate, Strathfieldsaye – 646m<sup>2</sup>

## Lot 20 Wedgetail Rise

- Titled block
- Fixed site costs, estate and council requirements
- Exposed aggregate driveway
- Celine façade included
- Quality floor coverings throughout
- Tiled kitchen splashback
- Westinghouse stainless steel appliances, including electric induction cooktop
- Choice of matt black or chrome tapware
- Brick infills over windows
- Double glazed windows with Low E coating. window locks and weather seals
- Ducted heating to living areas and bedrooms
- 3.5kW Solar PV system #
- Seven Star Energy Efficiency on all orientations
- Livable Housing Design Silver Level
- Whole of Home Rating
- 25-year structural guarantee
- 12-month service warranty

"Price based on home type and floor plan shown and on builder's preferred siting. Floor plan depicts a traditional facade, modern facade shown and included in price. Image used is an artist impression for illustrative purposes only and may show decorative items not included in the price shown including path, fencing, landscaping, coach lights and furnishings. "From" pricing means that, subject to the terms of this disclaimer and any owner requested changes, the price advertised will be subject to change once fixed site costs and developer guidelines are confirmed. The price is based on an estimate and final pricing may vary if actual site conditions differ to those shown in these developer supplied documents Block and building dimensions may vary from the illustration and the details shown. For more information on the pricing and specification of this home please contact a New Homes Consultant. ABN Group Victoria has permission of the owner of the land to advertise the land as part of the price specified. The price does not include transfer duty, settlement costs, community infrastructure levies imposed or any other fees or disbursements associated with the settlement of the land. Sep-24