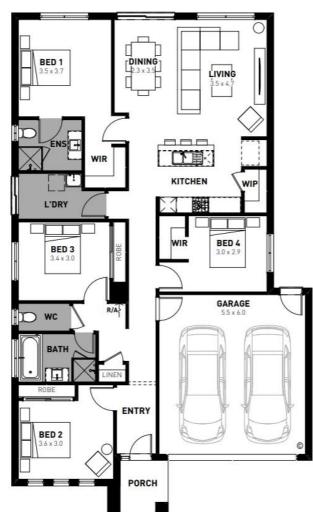

## Lot 20 Wedgetail Rise

- Titled block
- Fixed site costs, estate and council requirements
- Exposed aggregate driveway
- Celine façade included
- Quality floor coverings throughout
- Tiled kitchen splashback
- Westinghouse stainless steel appliances, including electric induction cooktop
- Choice of matt black or chrome tapware
- Brick infills over windows
- Double glazed windows with Low E coating. window locks and weather seals
- Ducted heating to living areas and bedrooms
- 3.5kW Solar PV system #
- Seven Star Energy Efficiency on all orientations
- Livable Housing Design Silver Level
- Whole of Home Rating
- 25-year structural guarantee
- 12-month service warranty