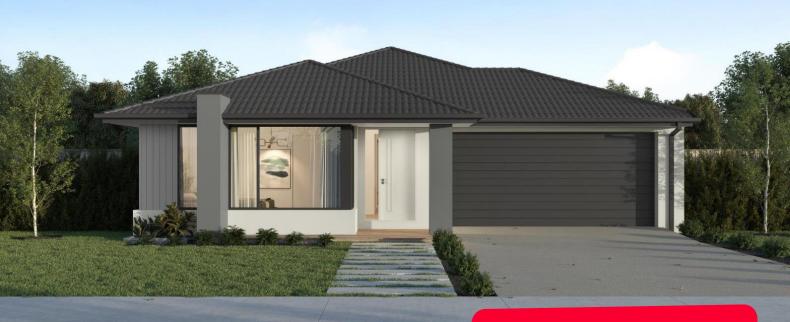

### Emu Rise Estate, Strathfieldsaye – 630m<sup>2</sup> Lot 5 Emu Creek Road

- # Titled block
- # Fixed site costs, estate and council requirements
- # Exposed aggregate driveway
- # Sidney façade included
- # Quality floor coverings throughout
- # Tiled kitchen splashback
- # Westinghouse stainless steel appliances, including electric induction cooktop
- # Choice of matt black or chrome tapware
- # Brick infills over windows
- # Double glazed windows with Low E coating, window locks and weather seals
- # Ducted heating to living areas and bedrooms
- # 3.5kW Solar PV system
- # Seven Star Energy Efficiency on all orientations
- # Livable Housing Design Silver Level
- # Whole of Home Rating
- # 25-year structural guarantee
- # 12-month service warranty