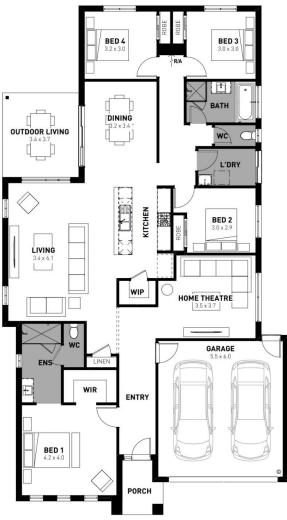

### Emu Rise Estate, Strathfieldsaye – 630m<sup>2</sup> Lot 5 Emu Creek Road

- # Titled block
- # Fixed site costs, estate and council requirements
- # Exposed aggregate driveway
- # Sidney façade included
- # Quality floor coverings throughout
- # Tiled kitchen splashback
- # Westinghouse stainless steel appliances, including electric induction cooktop
- # Choice of matt black or chrome tapware
- # Brick infills over windows
- # Double glazed windows with Low E coating, window locks and weather seals
- # Ducted heating to living areas and bedrooms
- # 3.5kW Solar PV system
- # Seven Star Energy Efficiency on all orientations
- # Livable Housing Design Silver Level
- # Whole of Home Rating
- # 25-year structural guarantee
- # 12-month service warranty