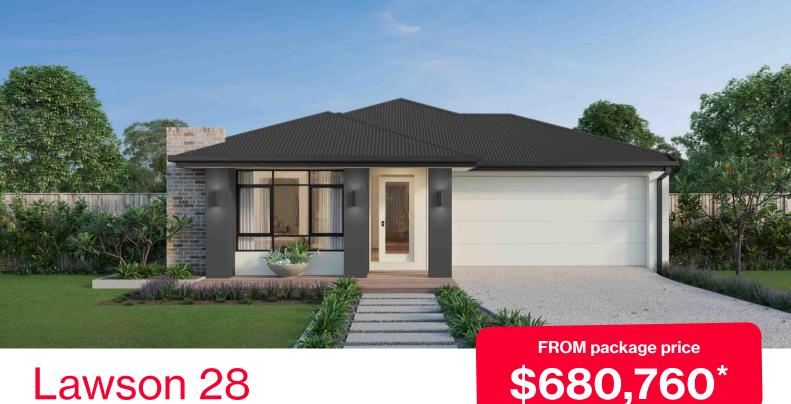

## Lawson 28

## Emu Rise Estate, Strathfieldsaye - 700m<sup>2</sup>

## Lot 3 Emu Creek Road

- Titled block
- Fixed site costs, estate and council requirements
- Exposed aggregate driveway
- Kensington façade included
- Quality floor coverings throughout
- Tiled kitchen splashback
- Westinghouse stainless steel appliances, including electric induction cooktop
- Choice of matt black or chrome tapware
- Brick infills over windows
- Double glazed windows with Low E coating, window locks and weather seals
- Ducted heating to living areas and bedrooms
- 3.5kW Solar PV system
- Seven Star Energy Efficiency
- Livable Housing Design Silver Level
- Whole of Home Rating
- 25-year structural guarantee
- 12-month service warranty