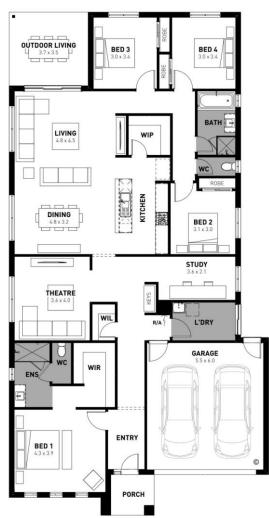

## Lawson 28

## Lot 3 Emu Creek Road

- Titled block
- Fixed site costs, estate and council requirements
- Exposed aggregate driveway
- Kensington façade included
- Quality floor coverings throughout
- Tiled kitchen splashback
- Westinghouse stainless steel appliances, including electric induction cooktop
- Choice of matt black or chrome tapware
- Brick infills over windows
- Double glazed windows with Low E coating, window locks and weather seals
- Ducted heating to living areas and bedrooms
- 3.5kW Solar PV system
- Seven Star Energy Efficiency
- Livable Housing Design Silver Level
- Whole of Home Rating
- 25-year structural guarantee
- 12-month service warranty