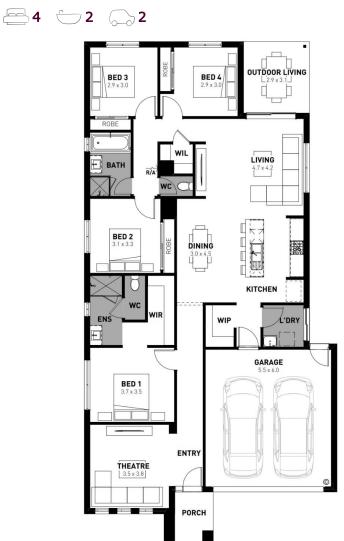

FROM package price \$637,210\*

Emu Rise Estate, Strathfieldsaye – 630m<sup>2</sup> Lot 4 Emu Creek Road

- # Titled block
- # Fixed site costs, estate and council requirements
- # Exposed aggregate driveway
- # Celine façade included
- # Quality floor coverings throughout
- # Tiled kitchen splashback
- # Westinghouse stainless steel appliances, including electric induction cooktop
- # Choice of matt black or chrome tapware
- # Brick infills over windows
- # Double glazed windows with Low E coating, window locks and weather seals
- # Ducted heating to living areas and bedrooms
- # 3.5kW Solar PV system
- # Seven Star Energy Efficiency on all orientations
- # Livable Housing Design Silver Level
- # Whole of Home Rating
- # 25-year structural guarantee
- # 12-month service warranty