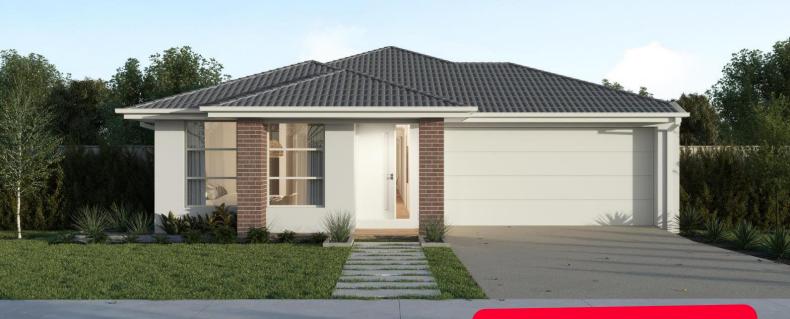

FROM package price \$637,210\*

Emu Rise Estate, Strathfieldsaye – 630m<sup>2</sup> Lot 4 Emu Creek Road

- # Titled block
- # Fixed site costs, estate and council requirements
- # Exposed aggregate driveway
- # Celine façade included
- # Quality floor coverings throughout
- # Tiled kitchen splashback
- # Westinghouse stainless steel appliances, including electric induction cooktop
- # Choice of matt black or chrome tapware
- # Brick infills over windows
- # Double glazed windows with Low E coating, window locks and weather seals
- # Ducted heating to living areas and bedrooms
- # 3.5kW Solar PV system
- # Seven Star Energy Efficiency on all orientations
- # Livable Housing Design Silver Level
- # Whole of Home Rating
- # 25-year structural guarantee
- # 12-month service warranty