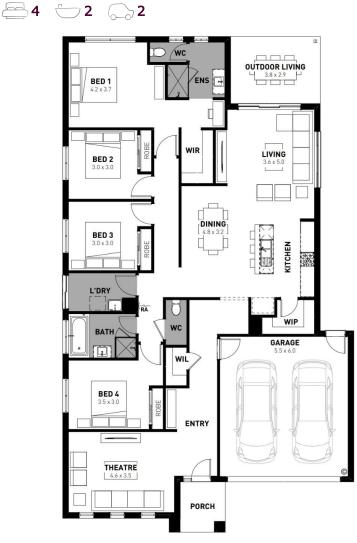

## Winton 25

### Emu Rise Estate, Strathfieldsaye – 630m<sup>2</sup> Lot 6 Emu Creek Road

- # Titled block
- # Fixed site costs, estate and council requirements
- # Exposed aggregate driveway
- # Luxe façade included
- # Quality floor coverings throughout
- # Tiled kitchen splashback
- # Westinghouse stainless steel appliances, including electric induction cooktop
- # Choice of matt black or chrome tapware
- # Brick infills over windows
- # Double glazed windows with Low E coating, window locks and weather seals
- # Ducted heating to living areas and bedrooms
- # 3.5kW Solar PV system
- # Seven Star Energy Efficiency on all orientations
- # Livable Housing Design Silver Level
- # Whole of Home Rating
- # 25-year structural guarantee
- # 12-month service warranty