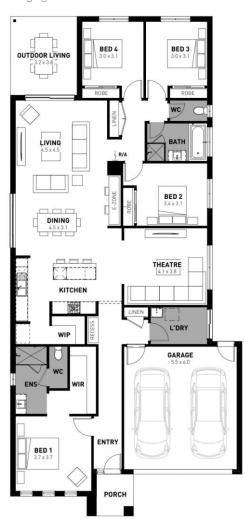

## Harvey 26

## Lot 7 Emu Creek Road

- Titled block
- Fixed site costs, estate and council requirements
- Exposed aggregate driveway
- Ainsworth façade included
- Quality floor coverings throughout
- Tiled kitchen splashback
- Westinghouse stainless steel appliances, including electric induction cooktop
- Choice of matt black or chrome tapware
- Brick infills over windows
- Double glazed windows with Low E coating. window locks and weather seals
- Ducted heating to living areas and bedrooms
- 3.5kW Solar PV system
- Seven Star Energy Efficiency on all orientations
- Livable Housing Design Silver Level
- Whole of Home Rating
- 25-year structural guarantee
- 12-month service warranty