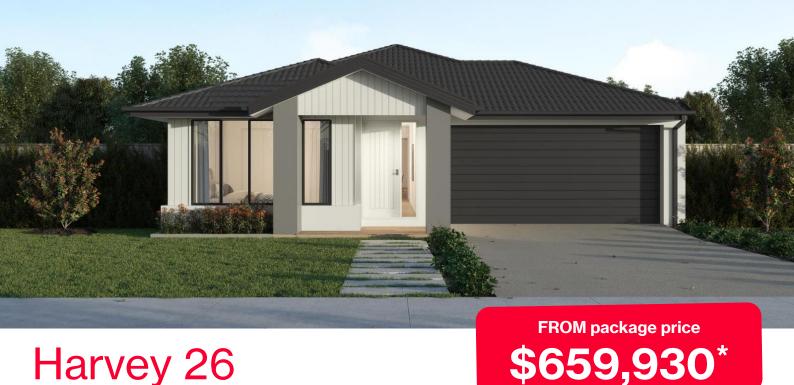

## Harvey 26

## Emu Rise Estate, Strathfieldsaye - 630m<sup>2</sup>

## Lot 7 Emu Creek Road

- Titled block
- Fixed site costs, estate and council requirements
- Exposed aggregate driveway
- Ainsworth façade included
- Quality floor coverings throughout
- Tiled kitchen splashback
- Westinghouse stainless steel appliances, including electric induction cooktop
- Choice of matt black or chrome tapware
- Brick infills over windows
- Double glazed windows with Low E coating. window locks and weather seals
- Ducted heating to living areas and bedrooms
- 3.5kW Solar PV system
- Seven Star Energy Efficiency on all orientations
- Livable Housing Design Silver Level
- Whole of Home Rating
- 25-year structural guarantee
- 12-month service warranty

"Price based on home type and floor plan shown and on builder's preferred siting. Floor plan depicts a traditional facade, modern facade shown and included in price. Image used is an artist impression for illustrative purposes only and may show decorative items not included in the price shown including path, fencing, landscaping, coach lights and furnishings. "From" pricing means that, subject to the terms of this disclaimer and any owner requested changes, the price advertised will be subject to change once fixed site costs and developer guidelines are confirmed. The price is based on an estimate and final pricing may vary if actual site conditions differ to those shown in these developer supplied documents Block and building dimensions may vary from the illustration and the details shown. For more information on the pricing and specification of this home please contact a New Homes Consultant. ABN Group Victoria has permission of the owner of the land to advertise the land as part of the price specified. The price does not include transfer duty, settlement costs, community infrastructure levies imposed or any other fees or disbursements associated with the settlement of the land. Sep-24