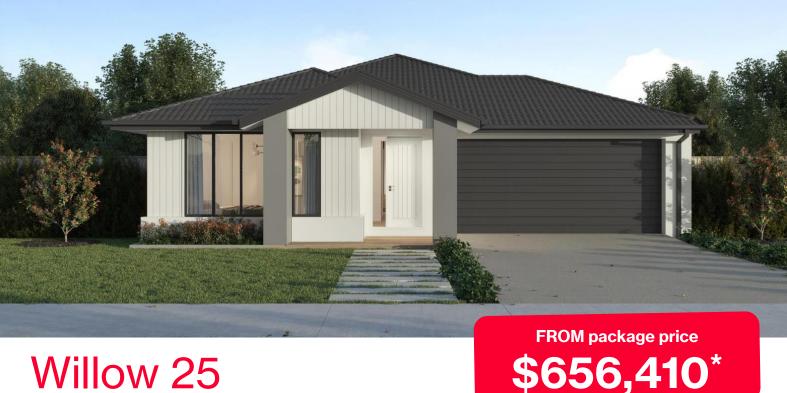

## Willow 25

## Emu Rise Estate, Strathfieldsaye - 630m<sup>2</sup>

## Lot 10 Emu Creek Road

- Titled block
- Fixed site costs, estate and council requirements
- Exposed aggregate driveway
- Ainsworth façade included
- Quality floor coverings throughout
- Tiled kitchen splashback #
- Westinghouse stainless steel appliances, including electric induction cooktop
- Choice of matt black or chrome tapware
- Brick infills over windows
- Double glazed windows with Low E coating. window locks and weather seals
- Ducted heating to living areas and bedrooms
- 3.5kW Solar PV system #
- Seven Star Energy Efficiency on all orientations
- Livable Housing Design Silver Level
- Whole of Home Rating
- 25-year structural guarantee
- 12-month service warranty

"Price based on home type and floor plan shown and on builder's preferred siting. Floor plan depicts a traditional facade, modern facade shown and included in price. Image used is an artist impression for illustrative purposes only and may show decorative items not included in the price shown including path, fencing, landscaping, coach lights and furnishings. "From" pricing means that, subject to the terms of this disclaimer and any owner requested changes, the price advertised will be subject to change once fixed site costs and developer guidelines are confirmed. The price is based on an estimate and final pricing may vary if actual site conditions differ to those shown in these developer supplied documents Block and building dimensions may vary from the illustration and the details shown. For more information on the pricing and specification of this home please contact a New Homes Consultant. ABN Group Victoria has permission of the owner of the land to advertise the land as part of the price specified. The price does not include transfer duty, settlement costs, community infrastructure levies imposed or any other fees or disbursements associated with the settlement of the land. Sep-24