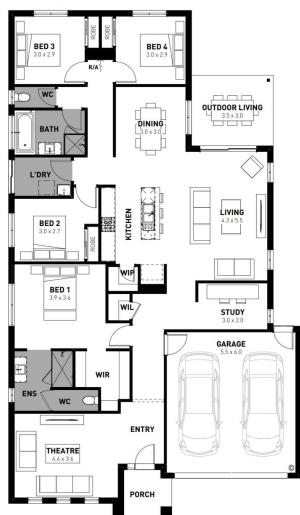

## Lot 10 Emu Creek Road

- Titled block
- Fixed site costs, estate and council requirements
- Exposed aggregate driveway
- Ainsworth façade included
- Quality floor coverings throughout
- Tiled kitchen splashback #
- Westinghouse stainless steel appliances, including electric induction cooktop
- Choice of matt black or chrome tapware
- Brick infills over windows
- Double glazed windows with Low E coating. window locks and weather seals
- Ducted heating to living areas and bedrooms
- 3.5kW Solar PV system #
- Seven Star Energy Efficiency on all orientations
- Livable Housing Design Silver Level
- Whole of Home Rating
- 25-year structural guarantee
- 12-month service warranty