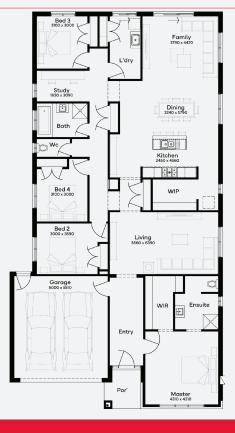

## SIMONDS

BUILDING QUALITY HOMES **SINCE 1949** 

SPEND \$5K & RECEIVE

WORTH OF UPGRADES

STRUCTURAL

LIFETIME

**GUARANTEE** 

WOODLANDS 28 | ELEVATE RANGE

## **INCLUSIONS**

- Generous Site Costs
- Developer & council requirments
- 40m2 of coloured concrete Driveway
- Colorbond Sectional garage door & remote controls
- 20 LED Downlights to 20 additional light points
- Floor coverings to entire house
- 20mm Stone benchtops to kitchen, Bathrooms and Ensuite
- Quality 900mm stainless steel dual fuel (gas burners and electric oven) freestanding upright cooker.
- Ductred Heating and Choice of Ducted Evaporative Cooling or Split Systems to family and master bedroom
- Plus much more!

Lot 10, STRATHFIELDSAYE Emu Rise Estate (630m²)

For enquiries please contact: Mel Goodwin - 0418 122 140

simonds.com.au

\*From pricing is based on standard plan, builders preferred siting, site costs allowance, and is subject to extreme site changes beyond our reasonable control and unknown at the time of print. All packages are subject to Developer and Council approval. Package Price does not include stamp duty, government, legal or bank charges. Community Infrastructure Levy and Asset Protection Permit are not included in pricing and is to be arranged by the client directly with the Developer (if applicable). Any alterations may incur additional charges. Confirm land price and availability prior to purchase. Simonds reserves the right to withdraw or amend pricing, inclusions and promotion at any time without notice. \*Please refer to the terms and conditions at www.simonds.com.au/terms-and-conditions. This package applies to VIC - Elevate range only. Please speak with your sales consultant for further details. Pricing is current at 10/11/2024.