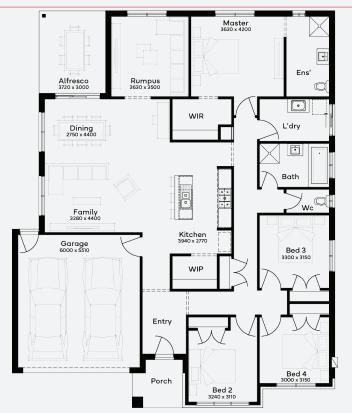

## House & Land Package

## SIMONDS

BUILDING **QUALITY HOMES SINCE 1949** 

SPEND \$5K & RECEIVE

WORTH OF UPGRADES

STRUCTURAL

LIFETIME

**GUARANTEE** 

KALBARRI 25 | ELEVATE RANGE

\$657,510\*

FIRST HOME OWNERS - \$647,510