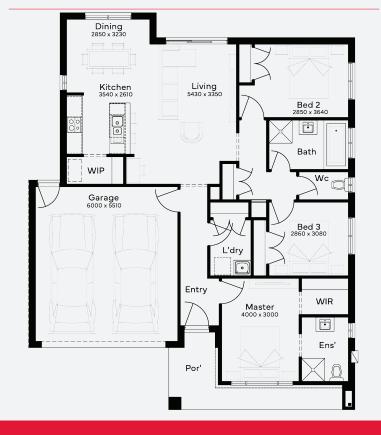

DANELLA 18 | EMERGE RANGE

\$598,723\*

FIRST HOME OWNERS - \$588,723

## **INCLUSIONS**

- + Generous Site Costs
- + Developer & council requirements
- + Photovoltaic panels with inverter
- + Feature front entry door
- + Colorbond Sectional garage door & remote controls
- Floor coverings to entire house
- + 20mm Stone benchtops to kitchen
- + Quality stainless steel cooktop & oven
- + Ducted Heating
- + Plus much more!