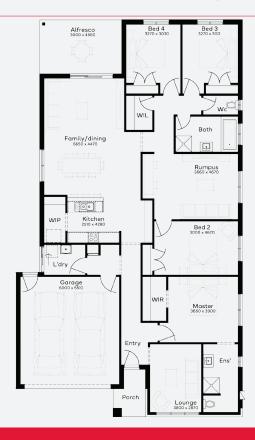

FAIRLIGHT 27 | ELEVATE RANGE

\$667,261\*

FIRST HOME OWNERS - \$657,261

## **INCLUSIONS**

- + Generous Site Costs
- Developer & council requirments
- + 40m2 of coloured concrete Driveway
- + Colorbond Sectional garage door & remote controls
- + 20 LED Downlights to 20 additional light points
- + Floor coverings to entire house
- + 20mm Stone benchtops to kitchen, Bathrooms and Ensuite
- + Quality 900mm stainless steel dual fuel (gas burners and electric oven) freestanding upright cooker.
- Ductred Heating and Choice of Ducted Evaporative Cooling or Split Systems to family and master bedroom
- + Plus much more!