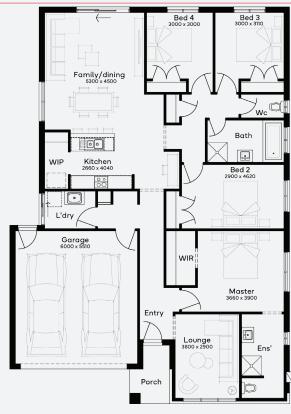

## House & Land Package

## SIMONDS

BUILDING **OUALITY HOMES SINCE 1949** 

SPEND \$5K & RECEIVE

WORTH OF UPGRADES

**STRUCTURAL** 

LIFETIME

**GUARANTEE** 

FAIRLIGHT 22 | EMERGE RANGE

## **INCLUSIONS**

- Generous Site Costs
- Developer & council requirements
- Photovoltaic panels with inverter
- Feature front entry door
- Colorbond Sectional garage door & remote controls
- Floor coverings to entire house
- 20mm Stone benchtops to kitchen
- Quality stainless steel cooktop & oven
- **Ducted Heating**
- Plus much more!