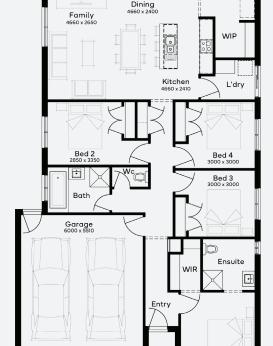

## House & Land Package

## SIMONDS

BUILDING QUALITY HOMES SINCE 1949

SPEND \$5K & RECEIVE

\$10K

WORTH OF UPGRADES

STRUCTURAL LIFETIME

**GUARANTEE** 

GRAMPIAN 19 | EMERGE RANGE

**\$592,839**\*

FIRST HOME OWNERS - \$582,839

## **INCLUSIONS**

- + Generous Site Costs
- + Developer & council requirements
- + Photovoltaic panels with inverter
- + Feature front entry door
- + Colorbond Sectional garage door & remote controls
- Floor coverings to entire house
- + 20mm Stone benchtops to kitchen
- + Quality stainless steel cooktop & oven
- + Ducted Heating
- + Plus much more!