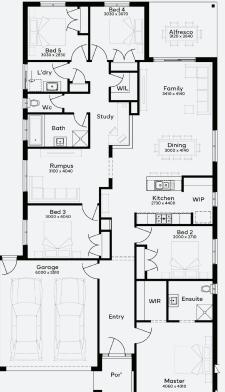

#### Lot 7, Strathfieldsaye Emu Rise Estate (630m<sup>2</sup>)

Alfresco 3120 x 3840 Bed I 'dr 6 Family Bath Ŀ Dining Rumpus Kitchen 2730 x 4400 WIF Bed 3 .... Bed 2 Garage 6000 x 5510 WIR Ð Master 4060 x 4310 