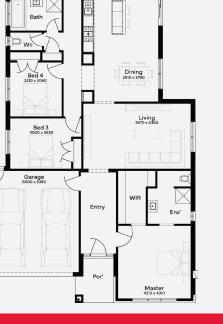

# Lot 8, Strathfieldsaye Emu Rise Estate (630m²)

Bed 2

 $\odot$ 

L'dry

FIRST HOME OWNERS - \$653,504