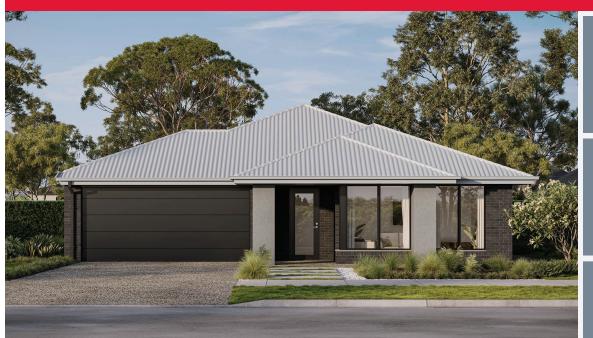

### FROM\* PRICE

## House & Land Package

# SIMONDS



BUILDING QUALITY HOMES SINCE 1949

SPEND \$5K & RECEIVE \$15K WORTH OF UPGRADES

STRUCTURAL

2

2

Bed 4

2

BLASS 26 | ELEVATE RANGE



Lot 3, Strathfieldsaye Emu Rise Estate (700m²)

#### FIRST HOME OWNERS - \$658,885

#### INCLUSIONS

- + Generous Site Costs
- + Developer & council requirments
- + 40m2 of coloured concrete Driveway
- + Colorbond Sectional garage door & remote controls
- + 20 LED Downlights to 20 additional light points
- + Floor coverings to entire house
- + 20mm Stone benchtops to kitchen, Bathrooms and Ensuite
- + Quality 900mm stainless steel dual fuel (gas burners and electric oven) freestanding upright cooker.
- + Ductred Heating and Choice of Ducted Evaporative Cooling or Split Systems to family and master bedroom
- + Plus much more!





Alfresco 3000 x 4080

#