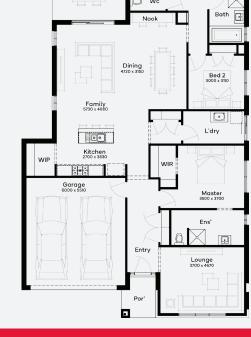

# SIMONDS

BUILDING QUALITY HOMES SINCE 1949

SPEND \$5K & RECEIVE \$15K WORTH OF UPGRADES

STRUCTURAL

2

2

Bed 4

2

Alfresco 3000 x 4080