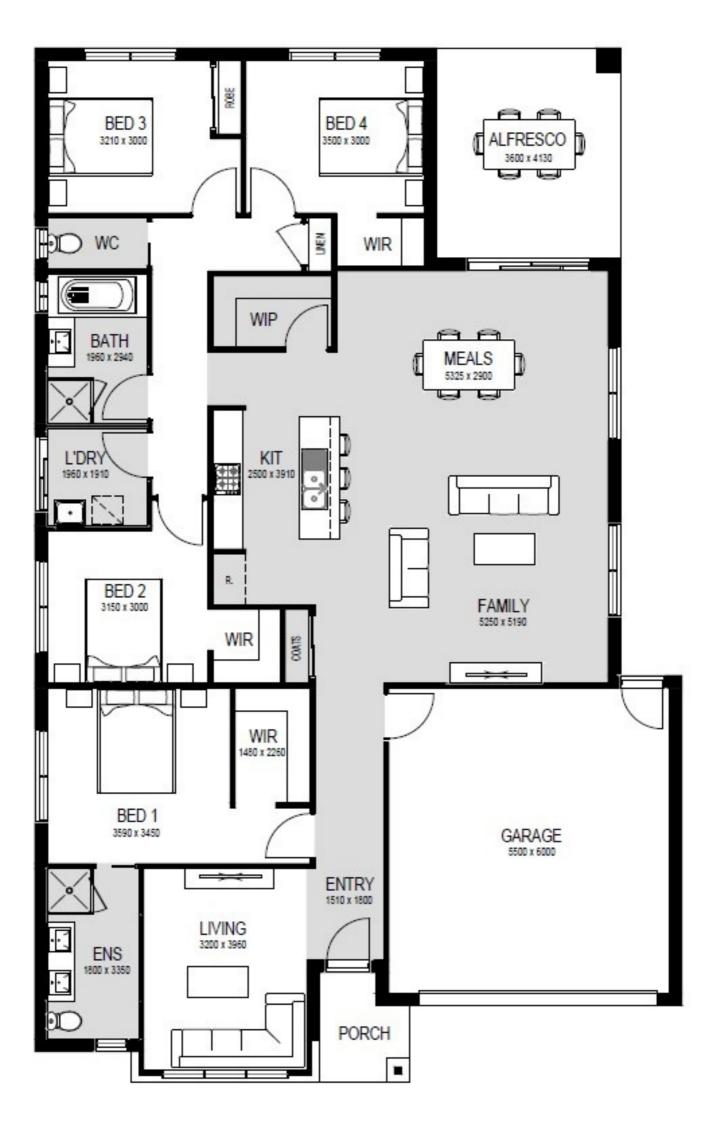

The open-plan design of this home creates a seamless flow between the living, dining, and kitchen areas, making it ideal for entertaining guests or spending quality time with your loved ones. The modern kitchen features high-end appliances, ample storage space, and a breakfast bar, making it a chef's delight.

The master bedroom is a true retreat, complete with a walk-in robe and a