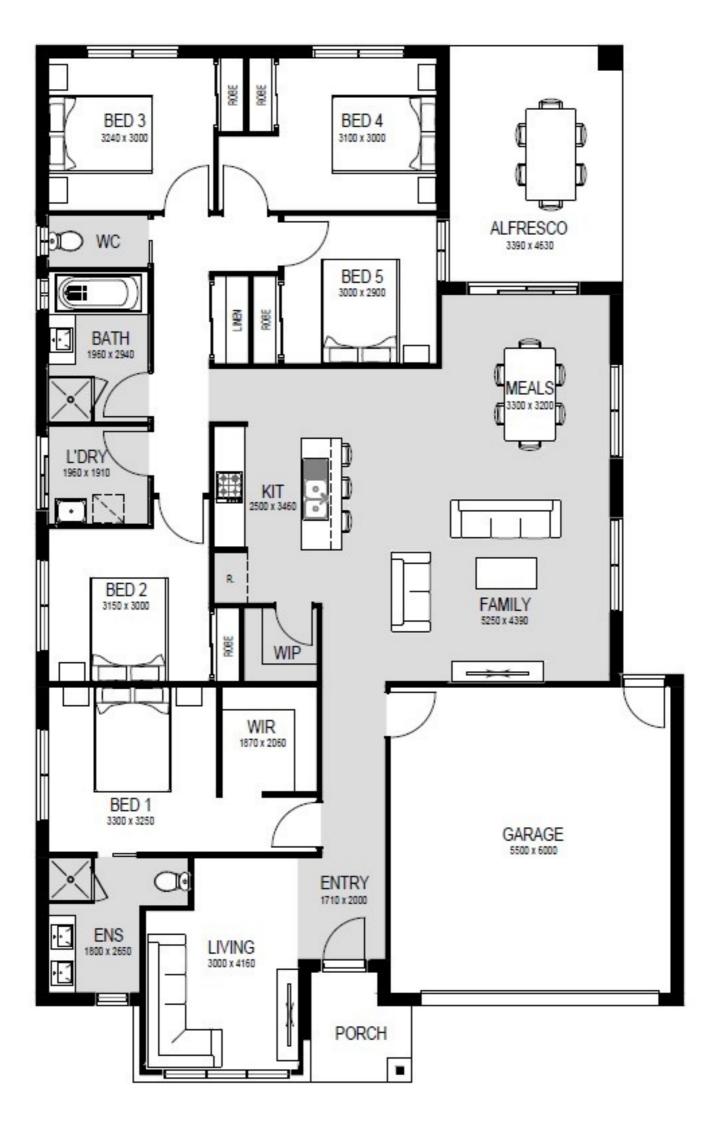

### TURNKEY FIXED PRICE BUILD - NO SURPRISES!

Escape the hustle and bustle of city living and embrace a tranquil lifestyle in this breathtaking 5-bedroom, 2-bathroom family home. Nestled in the serene suburb of Strathfieldsaye, this property is a true haven for those seeking a peaceful retreat. With its picturesque surroundings and spacious living areas, this home offers the perfect blend of comfort and elegance.

#### Luxurious Features for Modern Living

Step inside and be greeted by an abundance of natural light that fills the open-plan living and dining areas. The well-appointed kitchen boasts modern appliances, ample storage space, and a breakfast bar, making it a delight for any home chef. The adjoining living area is perfect for entertaining guests or simply enjoying quality time with your family.