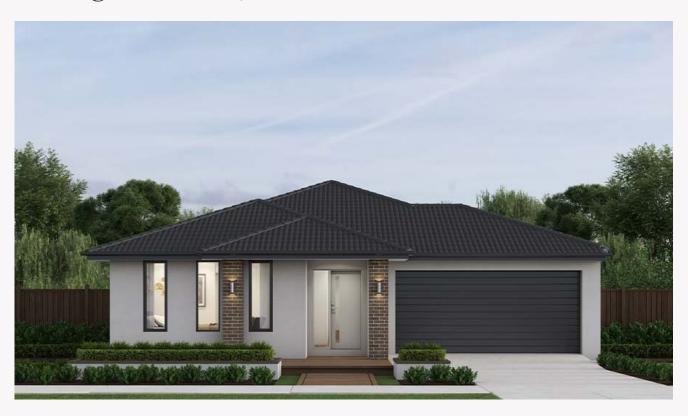

## Riviera 29 with Viva façade. **Package from \$713,000**

## Lot 6 Emu Creek Road, Strathfieldsaye Emu Rise Estate.

Land size: 630m<sup>2</sup> 266.60m<sup>2</sup> Home Size:

- Stunning façade included
- Double glazed thermally broken awning windows
- Quality floor coverings throughout2550mm high ceilings to ground floor
- · LED downlights to entry, kitchen and living
- · Soft closers to all kitchen, laundry, vanity drawers and doors
- ILVE 900mm wide oven, cooktop and rangehood
- 40mm Caesarstone kitchen benchtops
- 20mm Caesarstone to bathroom benchtops
- · Quality Caroma basins and tapware
- · Overhead cupboards adjacent to rangehood
- Tiled splashback
- 7-Star Energy rating
- 25 Year Structural Guarantee
- 12 Year Maintenance