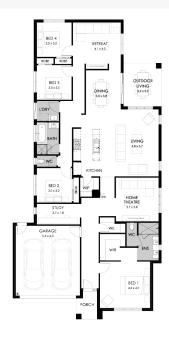

## Riviera 29 with Viva façade. **Package from \$713,000**

## Lot 6 Emu Creek Road, Strathfieldsaye Emu Rise Estate.

Land size: 630m<sup>2</sup> 266.60m<sup>2</sup> Home Size:

- Stunning façade included
- Double glazed thermally broken awning windows
- Quality floor coverings throughout2550mm high ceilings to ground floor
- · LED downlights to entry, kitchen and living
- · Soft closers to all kitchen, laundry, vanity drawers and doors
- ILVE 900mm wide oven, cooktop and rangehood
- 40mm Caesarstone kitchen benchtops
- 20mm Caesarstone to bathroom benchtops
- · Quality Caroma basins and tapware
- · Overhead cupboards adjacent to rangehood
- Tiled splashback
- 7-Star Energy rating
- 25 Year Structural Guarantee
- 12 Year Maintenance